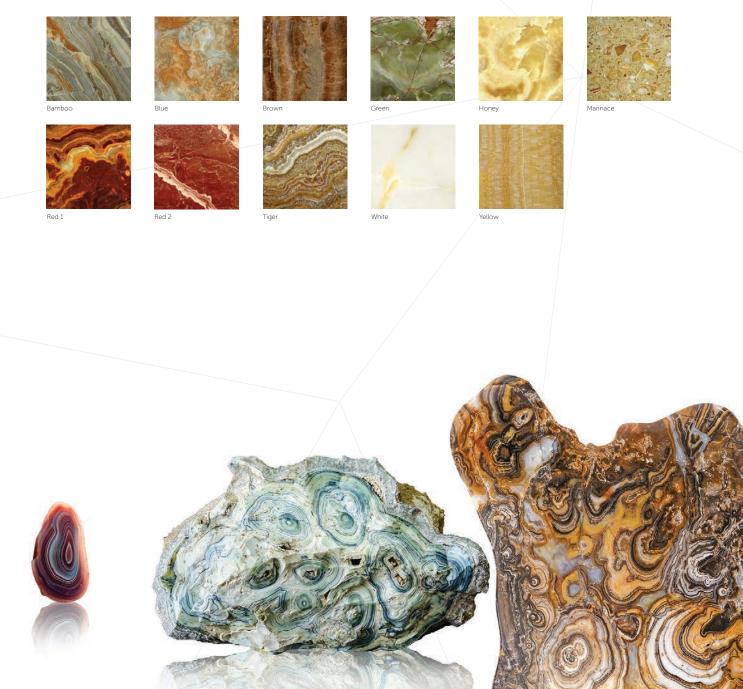

# ΟΝΥΧ

Another beautiful alternative to granite and marble, and one of the most popular luxurious stones in the market is Onyx. Imported directly from Pakistan, these elegant and sophisticated array of colors is formed in specific caves as stalactites and stalagmites drip to form this semi-precious stone. This exclusive stone can be used in most indoor applications.