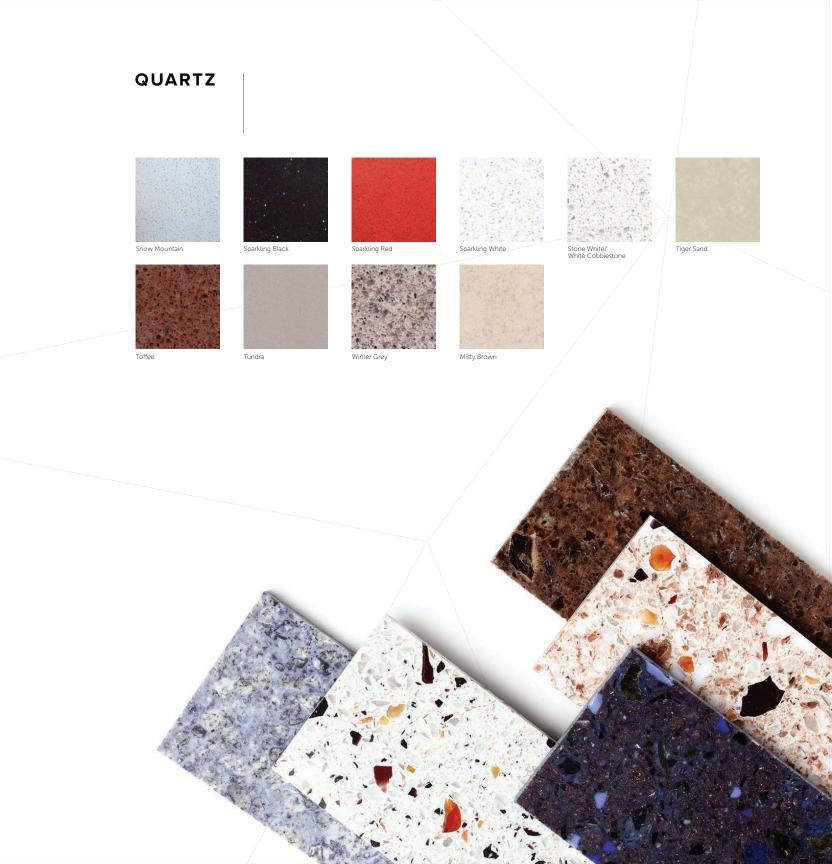

# QUARTZ

Quartz is valued for its beauty and durability. It has been sought out as a design resource for centuries. In addition to being used for vanity counter tops and decoration, quartz can be used to cover walls, flooring and stair steps.