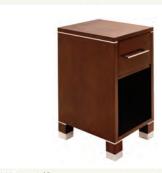

#### **NIGHTSTANDS**

Nightstands are ideal for your guest's storage needs, but they also provide an important decorative function by anchoring the look of your bed/headboard. Because of its double-duty purpose, your bedside table needs to be both functional and aesthetically pleasing. Combinations of wood and metal contruction can lend a modern ambience to room designs while classic all-wood designs deliver durability and warmth.

CH\_Nightstand\_01

CH\_Nightstand\_02

CH\_Nightstand\_03

CH\_Nightstand\_04

CH\_Nightstand\_05

CH\_Nightstand\_06

CH\_Nightstand\_07

CH\_Nightstand\_08