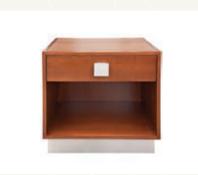

#### **NIGHTSTANDS**

Nightstands are ideal for your guest's storage needs, but they also provide an important decorative function by anchoring the look of your bed/headboard. Because of its double-duty purpose, your bedside table needs to be both functional and aesthetically pleasing. Combinations of wood and metal contruction can lend a modern ambience to room designs while classic all-wood designs deliver durability and warmth.

CH\_Nightstand\_01

CH\_Nightstand\_02

CH\_Nightstand\_03

CH\_Nightstand\_04

CH\_Nightstand\_05

CH\_Nightstand\_06

CH\_Nightstand\_07

CH\_Nightstand\_08