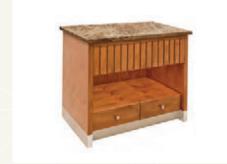

#### **NIGHTSTANDS**

Nightstands are ideal for your guest's storage needs, but they also provide an important decorative function by anchoring the look of your bed/headboard. Because of its double-duty purpose, your bedside table needs to be both functional and aesthetically pleasing. Combinations of wood and metal contruction can lend a modern ambience to room designs while classic all-wood designs deliver durability and warmth.

CH\_Nightstand\_01

CH\_Nightstand\_02

CH\_Nightstand\_03

CH\_Nightstand\_04

CH\_Nightstand\_05

CH\_Nightstand\_06

CH\_Nightstand\_07

CH\_Nightstand\_08