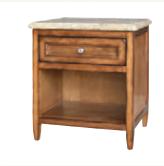

#### **NIGHTSTANDS**

Nightstands are ideal for your guest's storage needs, but they also provide an important decorative function by anchoring the look of your bed/headboard. Because of its double-duty purpose, your bedside table needs to be both functional and aesthetically pleasing. Combinations of wood and metal contruction can lend a modern ambience to room designs while classic all-wood designs deliver durability and warmth.

CH\_Nightstand\_01

CH\_Nightstand\_02

CH\_Nightstand\_03

CH\_Nightstand\_04

CH\_Nightstand\_05

CH\_Nightstand\_06

CH\_Nightstand\_07

CH\_Nightstand\_08