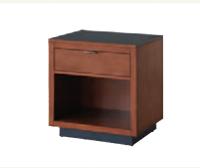

#### **NIGHTSTANDS**

Nightstands are ideal for your guest's storage needs, but they also provide an important decorative function by anchoring the look of your bed/headboard. Because of its double-duty purpose, your bedside table needs to be both functional and aesthetically pleasing. Combinations of wood and metal contruction can lend a modern ambience to room designs while classic all-wood designs deliver durability and warmth.

# **NIGHTSTANDS**

CH\_Nightstand\_10

CH\_Nightstand\_11

CH\_Nightstand\_12

CH\_Nightstand\_13

CH\_Nightstand\_14

CH\_Nightstand\_15

CH\_Nightstand\_16