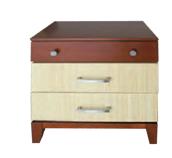

#### **NIGHTSTANDS**

Nightstands are ideal for your guest's storage needs, but they also provide an important decorative function by anchoring the look of your bed/headboard. Because of its double-duty purpose, your bedside table needs to be both functional and aesthetically pleasing. Combinations of wood and metal contruction can lend a modern ambience to room designs while classic all-wood designs deliver durability and warmth.

CH\_Nightstand\_01

CH\_Nightstand\_02

CH\_Nightstand\_03

CH\_Nightstand\_04

CH\_Nightstand\_05

CH\_Nightstand\_06

CH\_Nightstand\_07

CH\_Nightstand\_08