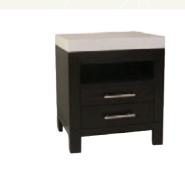

#### **NIGHTSTANDS**

Nightstands are ideal for your guest's storage needs, but they also provide an important decorative function by anchoring the look of your bed/headboard. Because of its double-duty purpose, your bedside table needs to be both functional and aesthetically pleasing. Combinations of wood and metal contruction can lend a modern ambience to room designs while classic all-wood designs deliver durability and warmth.

CH\_Nightstand\_01

CH\_Nightstand\_02

CH\_Nightstand\_03

CH\_Nightstand\_04

CH\_Nightstand\_05

CH\_Nightstand\_06

CH\_Nightstand\_07

CH\_Nightstand\_08