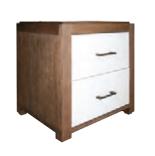

#### **NIGHTSTANDS**

Nightstands are ideal for your guest's storage needs, but they also provide an important decorative function by anchoring the look of your bed/headboard. Because of its double-duty purpose, your bedside table needs to be both functional and aesthetically pleasing. Combinations of wood and metal contruction can lend a modern ambience to room designs while classic all-wood designs deliver durability and warmth.

# **NIGHTSTANDS**

CH\_Nightstand\_10

CH\_Nightstand\_11

CH\_Nightstand\_12

CH\_Nightstand\_13

CH\_Nightstand\_14

CH\_Nightstand\_15

CH\_Nightstand\_16