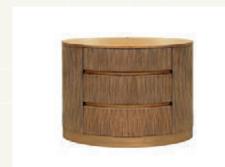

#### **NIGHTSTANDS**

Nightstands are ideal for your guest's storage needs, but they also provide an important decorative function by anchoring the look of your bed/headboard. Because of its double-duty purpose, your bedside table needs to be both functional and aesthetically pleasing. Combinations of wood and metal contruction can lend a modern ambience to room designs while classic all-wood designs deliver durability and warmth.

CH\_Nightstand\_01

CH\_Nightstand\_02

CH\_Nightstand\_03

CH\_Nightstand\_04

CH\_Nightstand\_05

CH\_Nightstand\_06

CH\_Nightstand\_07

CH\_Nightstand\_08