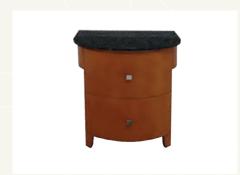

#### **NIGHTSTANDS**

Nightstands are ideal for your guest's storage needs, but they also provide an important decorative function by anchoring the look of your bed/headboard. Because of its double-duty purpose, your bedside table needs to be both functional and aesthetically pleasing. Combinations of wood and metal contruction can lend a modern ambience to room designs while classic all-wood designs deliver durability and warmth.

CH\_Nightstand\_01

CH\_Nightstand\_02

CH\_Nightstand\_03

CH\_Nightstand\_04

CH\_Nightstand\_05

CH\_Nightstand\_06

CH\_Nightstand\_07

CH\_Nightstand\_08