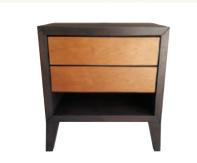

#### **NIGHTSTANDS**

Nightstands are ideal for your guest's storage needs, but they also provide an important decorative function by anchoring the look of your bed/headboard. Because of its double-duty purpose, your bedside table needs to be both functional and aesthetically pleasing. Combinations of wood and metal contruction can lend a modern ambience to room designs while classic all-wood designs deliver durability and warmth.

# **NIGHTSTANDS**

CH\_Nightstand\_10

CH\_Nightstand\_11

CH\_Nightstand\_12

CH\_Nightstand\_13

CH\_Nightstand\_14

CH\_Nightstand\_15

CH\_Nightstand\_16